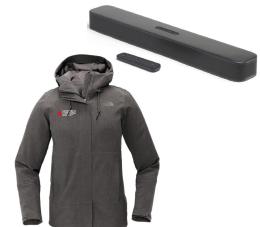

North Face Dry Vent (both men and womens sizes) or JBL Soundbar

Find out more at LLS.org/BigClimb

Redemption forms will be emailed 4-6 weeks post event and must be redeemed within 2 weeks. Redeemed items will ship directly to individuals. LLS reserves the right to substitute a gift of equal or greater value at any time.