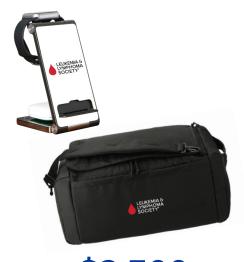

\$500 Starboard Conves

Starboard Canvas Tote or Iconic 20oz Tervis Tumbler

\$1,000

Origaudio Bluetooth Headphones or Textured Plush Blanket with Leather Patch

Choose one item at or below the highest fundraising level achieved.

Items in each fundraising threshold are not cumulative.

\$2,500
3 Fold Charger or
Camelbak PDX Convertible Duffle

\$5,000

North Face Vest (both men and womens sizes) or Cuisinart 36 Piece BBQ Set

\$10,000