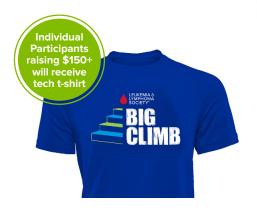

\$500 Starboard Conves

Starboard Canvas Tote or Iconic 20oz Tervis Tumbler

\$1,000

Origaudio Bluetooth Headphones or Textured Plush Blanket with Leather Patch

Choose one item at or below the highest fundraising level achieved.