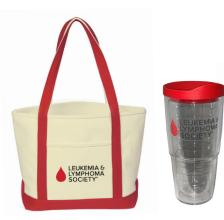

\$500 Starboard Conves

Starboard Canvas Tote or Iconic 20oz Tervis Tumbler

\$1,000

Origaudio Bluetooth Headphones or Textured Plush Blanket with Leather Patch

Choose one item at or below the highest fundraising level achieved.