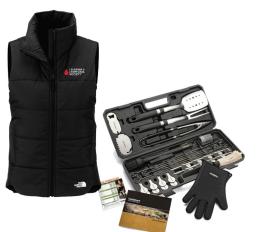

Items in each fundraising threshold are not cumulative.

\$2,500
3 Fold Charger or
Camelbak PDX Convertible Duffle

\$5,000

North Face Vest (both men and womens sizes) or Cuisinart 36 Piece BBQ Set

\$10,000