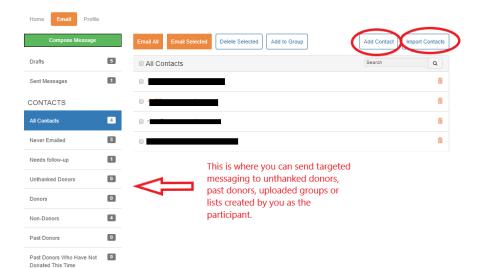

Connect Fundraiser to Facebook

Share

To add contacts, select add or import contacts. Follow prompts to connect your personal email accounts.

Once you have uploaded contacts you can select a group under "CONTACTS" and click "email all" or "email selected". Additionally, you can select "Compose Message" to input your contacts later.

If you have not selected a group under "CONTACTS", you will see a blank section above the "Select a sample message" drop down menu. You can add email addresses here.

Make sure to customize your name and any other portion of the ask.