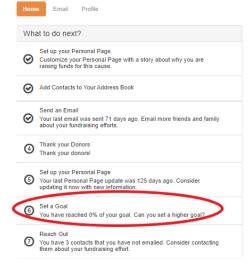

### **Customize Your Fundraising Page**

(

Go to your participant center and click "Set up your Personal Page":

| Home Email Profile                                                                                                                            |                                                                                                                                    |
|-----------------------------------------------------------------------------------------------------------------------------------------------|------------------------------------------------------------------------------------------------------------------------------------|
| What to do next?<br>Set up your Personal Page<br>Customize your Personal Page with a story about why you are<br>raising funds for this cause. | REACH YOUR GOAL FASTER<br>RAISE MONEY DIRECTLY ON FACEBOOK                                                                         |
| Add Contacts to Your Address Book                                                                                                             | <ol> <li>Connect this fundraiser to Facebook.</li> <li>Invite friends, share updates and collect donations on Facebook.</li> </ol> |
| Send an Email<br>Your last email was sent 71 days ago. Email more friends and family<br>about your fundraising efforts.                       | Keep track of your progress. The money you raise on Facebook will count toward your goal.                                          |
| Thank your Donors     Thank your donors!                                                                                                      | Connect Fundraiser to Facebook                                                                                                     |
| Set up your Personal Page<br>Your last Personal Page update was 125 days ago. Consider<br>updating it now with new information.               | Share                                                                                                                              |
| Set a Goal<br>You have reached 0% of your goal. Can you set a higher goal?                                                                    |                                                                                                                                    |
| Reach Out<br>You have 3 contacts that you have not emailed. Consider contacting<br>them about your fundraising effort.                        | Recent Activity Sent message to 200 7 Nov 04                                                                                       |
|                                                                                                                                               | You joined Big Climb 2020 Aug 05                                                                                                   |
|                                                                                                                                               | Contacts All Contacts                                                                                                              |

## Email Profile What to do next?

- Set up your Personal Page Customize your Personal Page with a story about why you are raising funds for this cause.  $\odot$
- Add Contacts to Your Address Book
- Send an Email  $\odot$ Your last email was sent 71 days ago. Email more friends and family about your fundraising efforts.
- O Thank your Donors Thank your donors
- Set up your Personal Page Source pour Poisson rego
   Your last Personal Page update was 125 days ago. Consider updating it now with new information.
- Set a Goal You have reached 0% of your goal. Can you set a higher goal?
- Reach Out You have 3 contacts that you have not emailed. Consider contacting them about your fundraising effort.