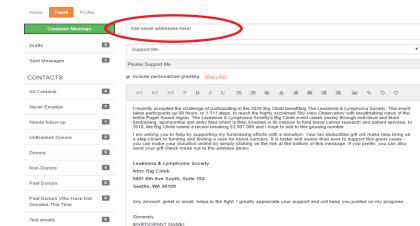

If you have not selected a group under "CONTACTS", you will see a blank section above the "Select a sample message" drop down menu. You can add email addresses here.

Make sure to customize your name and any other portion of the ask.